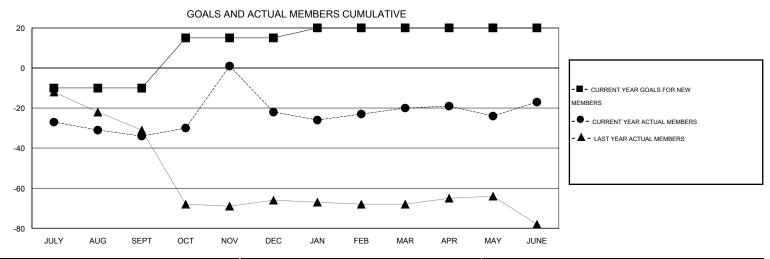

## MONTHLY MEMBERSHIP PROGRESS REPORT

District 5M 3

Results as of: 6/30/2015

**LOCATION MINNESOTA GMT**: Judy Hankom GMT CA 1

|               |                  | Clubs             |                  |                  | Members  RESULTS FOR 2014-2015 |                    |                                     |                    |                  |
|---------------|------------------|-------------------|------------------|------------------|--------------------------------|--------------------|-------------------------------------|--------------------|------------------|
|               | RESU             | LTS FOR 2014-2015 | i                |                  |                                |                    |                                     |                    |                  |
| QUARTER       | NEW CLUB<br>GOAL | NEW CLUBS         | DROPPED<br>CLUBS | NET<br>GAIN/LOSS | QUARTER                        | NEW MEMBER<br>GOAL | CHARTER AND<br>NEW MEMBERS<br>ADDED | DROPPED<br>MEMBERS | NET<br>GAIN/LOSS |
| JULY/AUG/SEPT | 0                | 0                 | 1                | -1               | JULY/AUG/SEPT                  | -10                | 10                                  | 44                 | -34              |
| OCT/NOV/DEC   | 1                | 0                 | 1                | -1               | OCT/NOV/DEC                    | 25                 | 63                                  | 51                 | 12               |
| JAN/FEB/MAR   | 0                | 0                 | 0                | 0                | JAN/FEB/MAR                    | 5                  | 19                                  | 17                 | 2                |
| APR/MAY/JUNE  | 0                | 1                 | 1                | 0                | APR/MAY/JUNE                   | 0                  | 38                                  | 35                 | 3                |